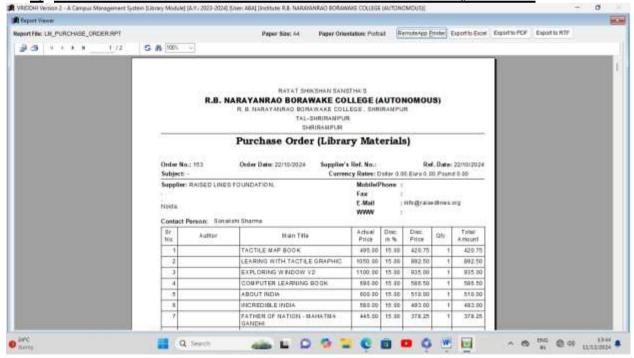

# 4.2.1 Library is automated using Integrated Library Management System (ILMS)

### 1) Screen Shot of Vriddhi Software Module:



### 2) Screen Shot of Vriddhi Software Library Menu:





3) Screen Shot of Vriddhi Software Library Module / Circulation Menu:



- 0

4) Screen Shot of Vriddhi Software Library Module / OPAC Menu:





## 5) Screen Shot of Vriddhi Software Library Module / Attendance Menu:



## 6) Screen Shot of Title Entry in Vriddhi Software Library Module :





#### 7) Screen Shot of Book Accessioning in Vriddhi Software Library Module:

★ VREDEH Version 2 - A Campus Management System Elistrary Module! (A.V., 2023-2024) Sixen ARAI [Involvate R.B. NARAWANRAD BORAWAYS COLLEGE (AUTONOMOUS)]





8) Screen Shot of Purchase order in Vriddhi Software Library Module: