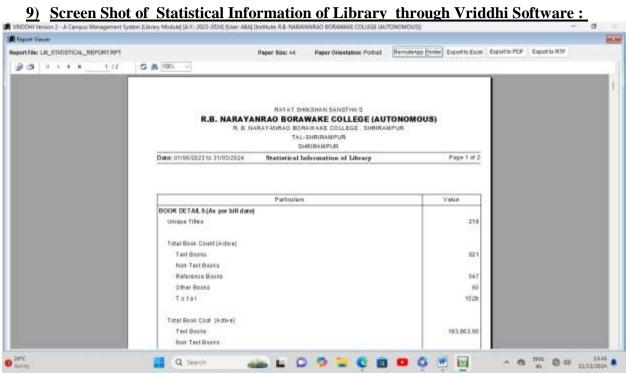

# 4.2.1 Library is automated using Integrated Library Management System (ILMS)

### 1) Screen Shot of Vriddhi Software Module:



### 2) Screen Shot of Vriddhi Software Library Menu:





3) Screen Shot of Vriddhi Software Library Module / Circulation Menu:



- 0

4) Screen Shot of Vriddhi Software Library Module / OPAC Menu:





## 5) Screen Shot of Vriddhi Software Library Module / Attendance Menu:



## 6) Screen Shot of Title Entry in Vriddhi Software Library Module :





#### 7) Screen Shot of Book Accessioning in Vriddhi Software Library Module:

★ VREDEH Version 2 - A Campus Management System Elistrary Module! (A.V., 2023-2024) Sixen ARAI [Involvate R.B. NARAWANRAD BORAWAYS COLLEGE (AUTONOMOUS)]





8) Screen Shot of Purchase order in Vriddhi Software Library Module: