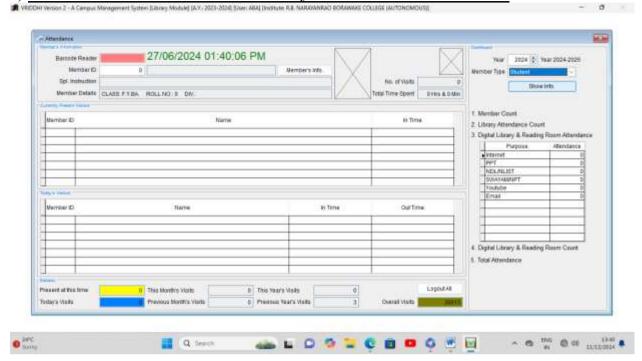

# 4.2.1 Library is automated using Integrated Library Management System (ILMS)

### 1) Screen Shot of Vriddhi Software Module:



### 2) Screen Shot of Vriddhi Software Library Menu:





3) Screen Shot of Vriddhi Software Library Module / Circulation Menu:



- 0

4) Screen Shot of Vriddhi Software Library Module / OPAC Menu:





## 5) Screen Shot of Vriddhi Software Library Module / Attendance Menu:



## 6) Screen Shot of Title Entry in Vriddhi Software Library Module :





#### 7) Screen Shot of Book Accessioning in Vriddhi Software Library Module:

★ VREDEH Version 2 - A Campus Management System Elistrary Module! (A.V., 2023-2024) Sixen ARAI [Involvate R.B. NARAWANRAD BORAWAYS COLLEGE (AUTONOMOUS)]





8) Screen Shot of Purchase order in Vriddhi Software Library Module: