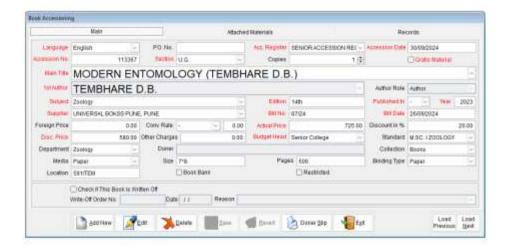

#### 7) Screen Shot of Book Accessioning in Vriddhi Software Library Module:

★ VREDEH Version 2 - A Campus Management System Elistrary Module! (A.V., 2023-2024) Sixen ARAI [Involvate R.B. NARAWANRAD BORAWAYS COLLEGE (AUTONOMOUS)]