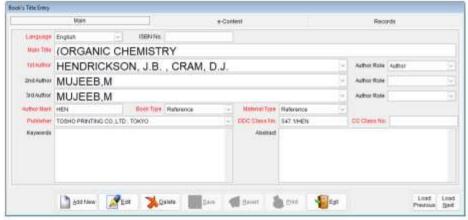

# 4.2.1 Library is automated using Integrated Library Management System (ILMS)

### 1) Screen Shot of Vriddhi Software Module:



### 2) Screen Shot of Vriddhi Software Library Menu:





3) Screen Shot of Vriddhi Software Library Module / Circulation Menu:



- 0

4) Screen Shot of Vriddhi Software Library Module / OPAC Menu:





## 5) Screen Shot of Vriddhi Software Library Module / Attendance Menu:



## 6) Screen Shot of Title Entry in Vriddhi Software Library Module :





#### 7) Screen Shot of Book Accessioning in Vriddhi Software Library Module:

★ VREDEH Version 2 - A Campus Management System Elistrary Module! (A.V., 2023-2024) Sixen ARAI [Involvate R.B. NARAWANRAD BORAWAYS COLLEGE (AUTONOMOUS)]





8) Screen Shot of Purchase order in Vriddhi Software Library Module: